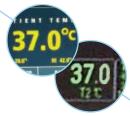

Patient temperature displayed on both patient monitor and the IVTM System while using only one temperature probe.

IVTM System

Bedside Monitor