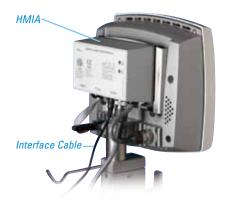

## Connect All Patient Monitors with One Temperature Probe

The HMIA enables easy display of a patient's temperature on both the IVTM System and patient monitors using a single temperature probe. Compatible with the majority of patient monitoring systems, the HMIA interface cable plugs into the patient cable of the bedside monitor. Once connected, the bedside monitor processes the HMIA signal in the same way it does the signal from a patient temperature probe. The patient temperature can be displayed on the bedside and central station monitors, and it the patient monitoring system is networked to electronic patient records, the data is seamlessly transmitted to the record.