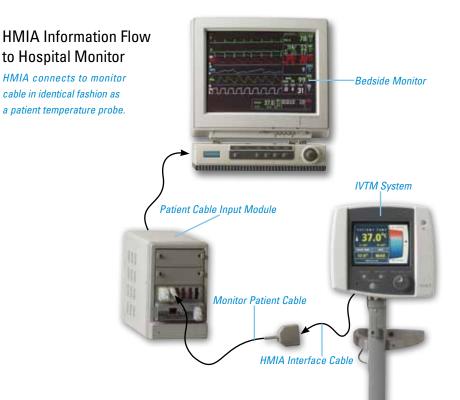

Patient temperature displayed on both patient monitor and the IVTM System while using only one temperature probe.

IVTM System

Bedside Monitor

## Connect All Patient Monitors with One Temperature Probe

The HMIA enables easy display of a patient's temperature on both the IVTM System and patient monitors using a single temperature probe. Compatible with the majority of patient monitoring systems, the HMIA interface cable plugs into the patient cable of the bedside monitor. Once connected, the bedside monitor processes the HMIA signal in the same way it does the signal from a patient temperature probe. The patient temperature can be displayed on the bedside and central station monitors, and it the patient monitoring system is networked to electronic patient records, the data is seamlessly transmitted to the record.

Connection is simple. It is as easy as plugging one cable into another. After that, nursing and medical staff have real-time access to all relevant patient temperature data – from whatever monitor is most convenient for them.